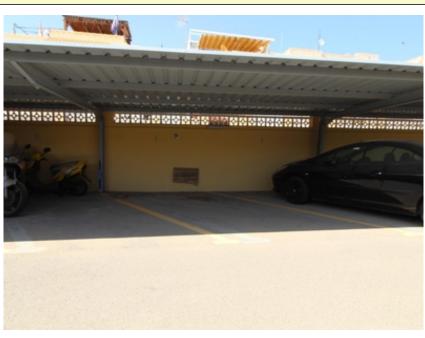

+34 966 932 436

+34 622 222 939

Ramon Gallud, 171, Torrevieja 03182 http://www.talmarproperty.com/

- S: 21m<sup>2</sup>
- Territory
  - Community Garden
- Distance
  - Beach:1.8 km. m.

Open parking space available in Panorama II, in Alboran's street, located in the Aguas Nuevas area of Torrevieja.~~Main Features:~~Situated within a secure and covered area, providing added protection for your vehicle.~~Easy access, with no complicated maneuvers required.~~Located in a well-connected residential area with nearby services.~~Advantages:~~Ideal for anyone looking for a functional and accessible parking space.~~Also a practical investment opportunity in a sought-after location.~~Contact us for more information or to arrange a viewing.~