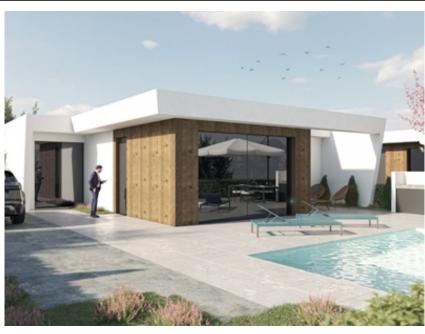

NEW BUILD ONE LEVEL VILLAS IN ALTAONA GOLF RESORT, MURCIA~ New Build residencial of beautiful villas in Altaona Golf resort, Murcia.~ Located in a privileged environment where we can live quietly, in contact with nature and the mountains, we achieve quality of life, fresh air and open spaces.~ One level villas build on the plots from 300 m2 with 3 bedrooms, 2 bathrooms and a private pool with multiple options where quality is our highest and where we integrate the

exterior with the interior of the living place.~ ~ ~ Exclusive New Build residential located in Altaona Golf just 15 minutes by car from the center of Murcia capital and 20 minutes from the beaches you can enjoy the tranquility and security offered by the Golf Course that has 18 holes and the comfort to live close to all services.~ ~ Murcias airport Corvera only 15 minutes drive away.~