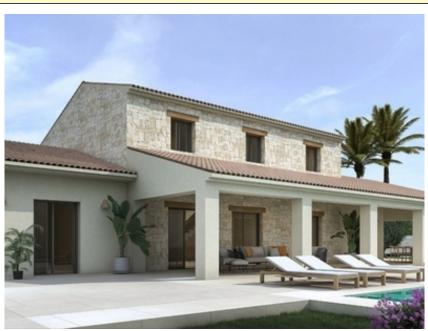

Newly built villa in Teulada with mountain views~ ~ On the ground floor we find a large living-dining area and open plan kitchen, master bedroom with walking wardrobe and bathroom, front terrace with access to the pool.~ ~ On the first floor is 3 bedrooms with fitted wardrobes, 3 bathrooms en suite.~ ~ As well here you have basement of 81m2 with wine celler.~ ~ Villa will be build using high quality materials.~ ~ The kitchen will be chosen by the client, kitchen cabinets, worktop and appliances.~ ~ Air conditioning with climate control system (condense) in the living rooms and bedrooms.~ Mitsubishi brand.~ ~ The swimming pool will be built with an outdoor ~ shower (hot/cold water connection).~ ~ Automatic entrance gate for the cars with remote control and automatic pedestrian door.~ ~ Garden to be chosen by the client.~ ~ Moraira is a small town with with good restaurants, bars and plenty of supermarkets around. ~ ~ There is a very pleasant beach right next to town that is great for families. ~ ~ The seafront offers tremendous views of Penon Ifach across the bay in Calpe. The coast road getting there is