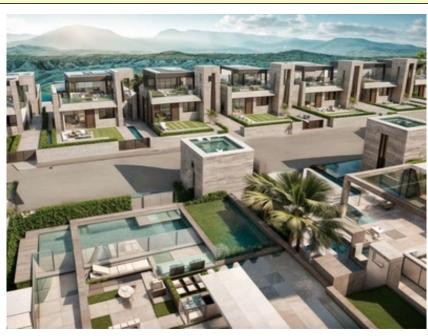

NEW BUILD BUNGALOWS IN FUENTE ALAMO, MURCIA~~New Build residential of bungalow aprtments in in Fuente Álamo, Murcia.~~Ground floor bungalows with private garden and top floor bungalows with private solarium. ~~This location offers an exceptional natural setting, away from the hustle and bustle of the big cities and the tourist pressure of the coast. Furthermore, we are committed to working from a sustainable development perspective, minimising our environmental impact and maximising integration with the local community. Here your dreams of a peaceful and sustainable lifestyle come true. Imagine waking up every morning in a stunning natural setting, surrounded by serene landscapes and the unique beauty of the Murcia countryside.~~New build projects prioritise energy efficiency, the use of environmentally friendly materials and harmonious integration with the rural environment. From property design to development planning to reduce our carbon footprint and promote responsible practices in all operations.~~Development giving priority to energy efficiency and community integration to create high quality housing in harmony with the natural environment. ~Preinstallation of ducted air conditioning system, hot / cold, installation of machines in the options.~Video intercom system.~Security access door lacquered in colour, with lock and anti-vandalism security fittings.~Wardrobes with boot, lined on the inside, lacquered in white.~Kitchen furniture not included (optional):~- Furnished with wall and base units. Fully equipped. Possibility of any type of modification by the client.~- Stone worktop.~- Stainless steel sink, with Roca or similar mixer taps.~- Vitroceramic hob, extractor hood and electric oven, stainless steel. Balay or similar.~~Photovoltaic solar panels system, with accumulator tank. Pre-installation of ducted air-conditioning system, hot/cold, installation of machines in options.~Possibility of making modifications to the property, subject to prior valuation approved by both parties.~~~Fuente Álamo de Murcia is a town and municipality in the Region of Murcia, southern Spain. It is situated 22 km northwest of Cartagena and 35 km south west of Murcia.~~The town lies in the basin of the Mar Menor surrounded by the mountains of Algarrobo, Los Gómez, Los Victorias and the Carrascoy. The water from these mountains flows down into the Rambla de Fuente Álamo and then onto the Mar Menor.~~Fuente Álamo located 30 minutes from Murcia -Corvera airport.~