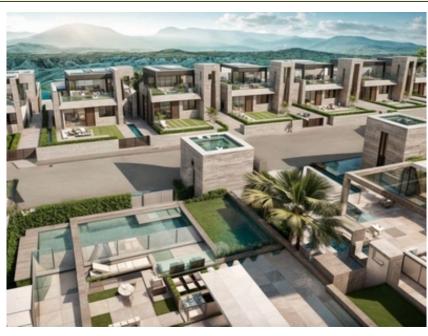

• Territory

Community Garden

Distance

o Beach:15 km. m.

NEW BUILD BUNGALOWS IN FUENTE ALAMO, MURCIA~~New Build residential of bungalow aprtments in in Fuente Álamo, Murcia.~~Ground floor bungalows with private garden and top floor bungalows with private solarium. ~~This location offers an exceptional natural setting, away from the hustle and bustle of the big cities and the tourist pressure of the coast. Furthermore, we are committed to working from a sustainable development perspective, minimising our environmental impact and maximising integration with the local community. Here your dreams of a peaceful and sustainable lifestyle come true. Imagine waking up every morning in a stunning natural setting, surrounded by serene landscapes and the unique beauty of the Murcia countryside.~~New build projects prioritise energy efficiency, the use of environmentally friendly materials and harmonious integration with the rural environment. From property design to development planning to reduce our carbon footprint and promote responsible practices in all operations.~~Development giving priority to energy efficiency and community integration to create high quality housing in harmony with the natural environment. ~Preinstallation of ducted air conditioning system, hot / cold, installation of machines in the options.~Video intercom system.~Security access door lacquered in colour, with lock and anti-vandalism security fittings.~Wardrobes with boot, lined on the inside, lacquered in white.~Kitchen furniture not included (optional):~- Furnished with wall and base units. Fully equipped. Possibility of any type of modification by the client.~- Stone worktop.~- Stainless steel sink, with Roca or similar mixer taps. ~- Vitroceramic hob, extractor hood and electric oven, stainless steel. Balay or similar.~~Photovoltaic solar panels system, with accumulator tank. Pre-installation of ducted air-conditioning system, hot/cold, installation of machines in options.~Possibility of making modifications to the property, subject to prior valuation approved by both parties.~~Optional private swimming pool at additional cost with submerged night lighting and purification with saline chlorination system.~~~Fuente Álamo de Murcia is a town and municipality in the Region of Murcia, southern Spain. It is situated 22 km northwest of Cartagena and 35 km south west of Murcia. ~~ The town lies in the basin of the Mar Menor surrounded by the mountains of Algarrobo, Los Gómez, Los Victorias and the Carrascoy. The water from these mountains flows down into the Rambla de Fuente Álamo and then onto the Mar Menor.~~Fuente Álamo located 30 minutes from Murcia -Corvera airport.~