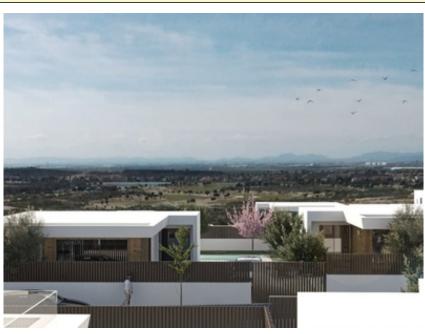

NEW BUILD ONE LEVEL VILLAS IN ALTAONA GOLF RESORT, MURCIA~ New Build residencial of beautiful villas in Altaona Golf resort, Murcia.~ Located in a privileged environment where we can live quietly, in contact with nature and the mountains, we achieve quality of life, fresh air and open spaces.~ One level villas build on the plots from 300 m2 with 3 bedrooms, 2 bathrooms and a private pool with multiple options where quality is our highest and where we integrate the

exterior with the interior of the living place.~ ~ ~ Exclusive New Build residential located in Altaona Golf just 15 minutes by car from the center of Murcia capital and 20 minutes from the beaches you can enjoy the tranquility and security offered by the Golf Course that has 18 holes and the comfort to live close to all services.~ ~ Murcias airport Corvera only 15 minutes drive away.~