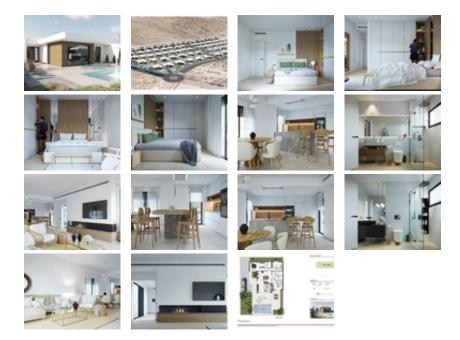

NEW BUILD ONE LEVEL VILLAS IN ALTAONA GOLF RESORT, MURCIA~ New Build residencial of beautiful villas in Altaona Golf resort, Murcia.~ Located in a privileged environment where we can live quietly, in contact with nature and the mountains, we achieve quality of life, fresh air and open spaces.~ One level villas build on the plots from 300 m2 with 3 bedrooms, 2 bathrooms and a private pool with multiple options where quality is our highest and where we integrate the

exterior with the interior of the living place.~ ~ ~ Exclusive New Build residential located in Altaona Golf just 15 minutes by car from the center of Murcia capital and 20 minutes from the beaches you can enjoy the tranquility and security offered by the Golf Course that has 18 holes and the comfort to live close to all services.~ ~ Murcias airport Corvera only 15 minutes drive away.~