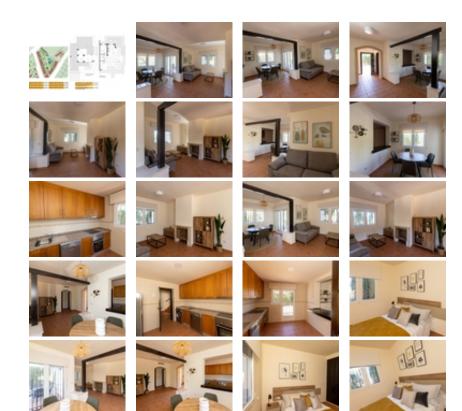

KEY READY SEMI-DETACHED VILLA IN FUENTE ALAMO,

MURCIA~~Residential of townhouses, independent and semi-detached villas in Fuente Álamo, Murcia.~~There are seven different models of houses to choose from, designed to suit everyone's taste. ~~Rustic designs combined with top quality materials and a focus on comfortable living space there is something for everyone.~The residents of this private community of beautiful, spacious homes will also be able to enjoy their own communal gardens and swimming pools.~~This unusual design semi-detached villa has 2 bedrooms and 1 bathroom, independent kitchen, living room with patio doors leading onto the covered porch and semi covered roof top terrace.~~An options for a private pool at an extra cost.~~~Fuente Álamo de Murcia is a town and municipality in the Region of Murcia, southern Spain. It is situated 22 km northwest of Cartagena and 35 km south west of Murcia. ~~The town lies in the basin of the Mar Menor surrounded by the mountains of Algarrobo, Los Gómez, Los Victorias and the Carrascoy.~The water from these mountains flows down into the Rambla de Fuente Álamo and then onto the Mar Menor. ~~Fuente Álamo located 30 minutes from Murcia - Corvera airport.~