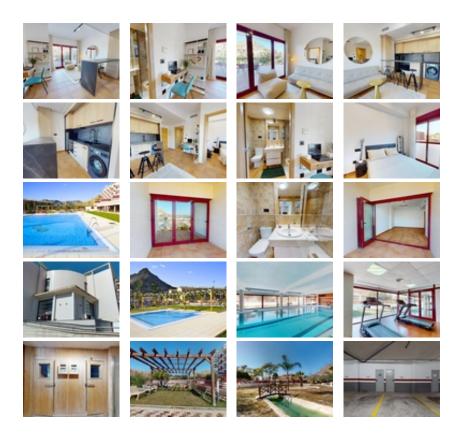

BEAUTIFUL RESIDENTIAL COMPLEX NEAR ARCHENA~~Residential complex with 47 fully equipped apartments and penthouses near Archena.~~Beautiful properties with 1 or 2 bedrooms, apartments with spacious terraces and penthouses with private solariums featuring a barbecue, you can enjoy outdoor lifestyle living.~~Each property has parking space and storeroom.~~You will love exploring all the amazing common areas of this property! From the outdoor pool with a solarium, where you can sunbathe and take a dip on the hottest days, to the children's pool with its own play area and solarium, the little ones will also have a great time! If you prefer tranquility, the landscaped areas offer you an oasis of peace to read or take a walk.~~If you are looking for a place to relax and disconnect from the routine, let me tell you that the inland of Murcia Region is your perfect destination. Here, you can enjoy incredible landscapes at Ricote Valley, the Mediterranean climate, and a delicious gastronomy.~~~Complex located 1 km from Archena city where we find all kinds of services such as restaurants, supermarkets, schools, medical centers, etc and 1km to Archena Balneary, with thermal pools where you can take a relaxing bath surrounded by nature all year round and with hotels and restaurants.~~And if you are a golf lover, you're in luck. Within a few minutes' drive, you will find some of the best golf courses in the region, such as Mosa Trayectum, Torre Pacheco or Altorreal Golf Club, with 18 holes.~~About 70km from Alicante International Airport and 50km from Corvera International Airport (Murcia).~