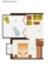

## 

Bedrooms: 1Bathrooms: 1

• S: 42m<sup>2</sup>

- Design and Interior
  - built-in wardrobes
- Layout and decoration
  - Gym
  - Storage room
- Territory
  - Elevator
  - Community Garden
  - Public swimming pool
- Distance
  - o Beach:60 km. m.