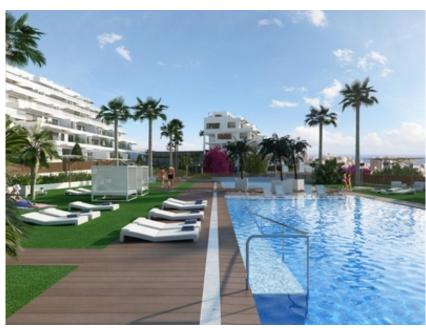

NEW BUILD RESIDENTIAL COMPLEX IN FINESTRAT WITH THE SEA VIEWS~ ~ New Build luxury residential complex in Finestrat.~ ~ Complex consists of duplexes, apartments, penthouses and independent villas.~ ~ The complex consists of 3 blocks: 2 blocks of 7 floors and 1 of 5.~ ~ Individual villas with private swimming pool.~ ~ Beautiful ground floor apartments with 2 and 3 bedrooms, 2 bathrooms, open plan kitchen with the lounge area, fitted wardrobes, basement and private garden. ~ ~ Each property comes with underground parking space and storeroom.~ ~ Closed luxury complex with communal areas, sea and Benidorm skyline views located few kilometres from the bustling beach life, shopping centre and sandy beaches.~ ~ The delivery of the complex is April 2025.~ ~ The complex consist:~ Community swimming pool 200 m<sup>2</sup>~ Heated indoor swimming pool~ Playground~ Sports area~ Padel~ Underground parking~ Storage room~ Elevator~ ~ ~ Finestrat located in the Marina Baixa region of the Costa Blanca, close to neighbouring Benidorm and about 40 kilometres from the city of Alicante and the international airport. ~ ~ The village is situated on the mountainside of Puig Campana and offers beautiful views of the mountains, the coast and the Mediterranean Sea.~ ~ Benidorm is just a five-minute drive from the properties and offers all the services you would need including shops, bars, restaurants, supermarkets, banks, pharmacies and several private international schools.~ ~ Close to the beaches of Levante, Poniente and Cala de Finestrat, with more than 6km in length that are among the best in Europe awarded by the European Union with Blue Flags.~ ~ All leisure services such as the theme parks of Aqua Natura, Terra Mítica, Terra Natura, Aqualandia and Mundomar, Sierra Cortina and Villaitana Golf courses, hiking and climbing in Puig Campana an incomparable natural setting or enjoy of nautical sports.~