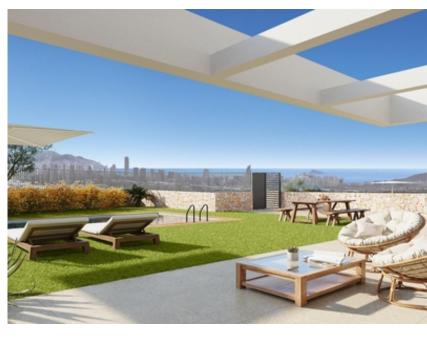

## NEW BUILD SEMI-DETACHED VILLAS IN FINESTRAT~~New Build independent and semi-detached villas in Balcon de Finestrat.~~Beautiful semi-detached villas with 3 bedrooms, 2 bathrooms, guest toilet, open plan kitchen with the lounge area, fitted wardrobes, soalrium, private garden with parking space.~Installation of ducted air conditioning (hot/cold).~~The residential complex consists of community pool for adults with children's pool area and solarium, parking area for bicycles, children's play area tiled with continuous safety paving.~~~Residential complex perfectly located in a natural enclave of the Costa Blanca and offers incredible views of the Benidorm skyline, Finestrat cove and El Puig Campana.~~Benidorm is just a fiveminute drive from the properties and offers all the services you would need including shops, bars, restaurants, supermarkets, banks, pharmacies and several private international schools.~~Close to the beaches of Levante, Poniente and Cala de Finestrat, with more than 6km in length that are among the best in Europe awarded by the European Union with Blue Flags.~~All leisure services such as the theme parks of Aqua Natura, Terra Mítica, Terra Natura, Aqualandia and Mundomar, Sierra Cortina and Villaitana Golf courses, hiking and climbing in Puig Campana an incomparable natural setting or enjoy of nautical sports.~~Distance to the sea 4 km, to the airport 26 km and to the golf 1km.~~Complex located 40 minutes from Alicante airport.~