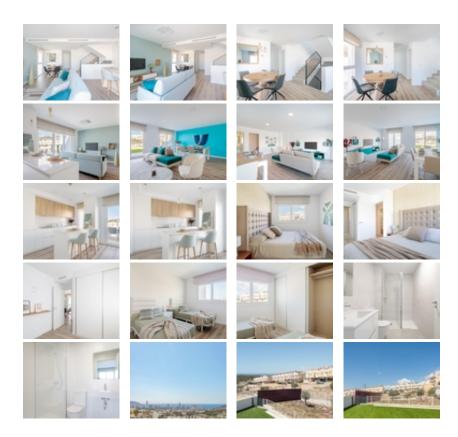

## NEW BUILD SEMI-DETACHED VILLAS IN FINESTRAT~~New Build independent and semi-detached villas in Balcon de Finestrat.~~Beautiful semi-detached villas with 3 bedrooms, 2 bathrooms, guest toilet, open plan kitchen with the lounge area, fitted wardrobes, soalrium, private garden with parking space.~Installation of ducted air conditioning (hot/cold).~~The residential complex consists of community pool for adults with children's pool area and solarium, parking area for bicycles, children's play area tiled with continuous safety paving.~~~Residential complex perfectly located in a natural enclave of the Costa Blanca and offers incredible views of the Benidorm skyline, Finestrat cove and El Puig Campana.~~Benidorm is just a fiveminute drive from the properties and offers all the services you would need including shops, bars, restaurants, supermarkets, banks, pharmacies and several private international schools.~~Close to the beaches of Levante, Poniente and Cala de Finestrat, with more than 6km in length that are among the best in Europe awarded by the European Union with Blue Flags.~~All leisure services such as the theme parks of Aqua Natura, Terra Mítica, Terra Natura, Aqualandia and Mundomar, Sierra Cortina and Villaitana Golf courses, hiking and climbing in Puig Campana an incomparable natural setting or enjoy of nautical sports.~~Distance to the sea 4 km, to the airport 26 km and to the golf 1km.~~Complex located 40 minutes from Alicante airport.~