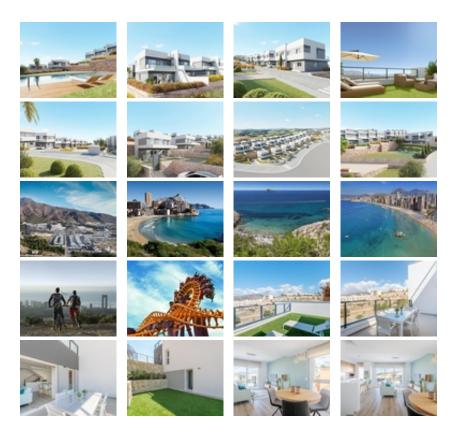

## NEW BUILD SEMI-DETACHED VILLAS IN FINESTRAT~~New Build independent and semi-detached villas in Balcon de Finestrat.~~Beautiful semi-detached villas with 3 bedrooms, 2 bathrooms, guest toilet, open plan kitchen with the lounge area, fitted wardrobes, soalrium, private garden with parking space.~Installation of ducted air conditioning (hot/cold).~~The residential complex consists of community pool for adults with children's pool area and solarium, parking area for bicycles, children's play area tiled with continuous safety paving.~~~Residential complex perfectly located in a natural enclave of the Costa Blanca and offers incredible views of the Benidorm skyline, Finestrat cove and El Puig Campana.~~Benidorm is just a fiveminute drive from the properties and offers all the services you would need including shops, bars, restaurants, supermarkets, banks, pharmacies and several private international schools.~~Close to the beaches of Levante, Poniente and Cala de Finestrat, with more than 6km in length that are among the best in Europe awarded by the European Union with Blue Flags.~~All leisure services such as the theme parks of Aqua Natura, Terra Mítica, Terra Natura, Aqualandia and Mundomar, Sierra Cortina and Villaitana Golf courses, hiking and climbing in Puig Campana an incomparable natural setting or enjoy of nautical sports.~~Distance to the sea 4 km, to the airport 26 km and to the golf 1km.~~Complex located 40 minutes from Alicante airport.~