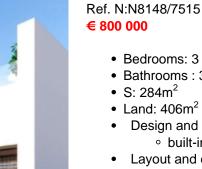

## NEW BUILD VILLAS IN PRIVATE GATED RESORT IN PROVINCE OF MURCIA

+34 966 932 436

+34 622 222 939

Ramon Gallud, 171, Torrevieja 03182 http://www.talmarproperty.com/

Design and Interior

• Bedrooms: 3 • Bathrooms: 3 S: 284m<sup>2</sup> Land: 406m<sup>2</sup>

- built-in wardrobes
- Layout and decoration
  - Basement
  - Storage room
- Territory
  - Community Garden
- Distance
  - o Beach:5 km. m.

NEW BUILD VILLAS IN PRIVATE GATED RESORT IN PROVINCE OF MURCIA~~New Build villas in private gated resort in the Murcia region, surrounded by excellent golf courses and just 10 minutes from the sandy beaches of the Mar Menor Sea.~~This exclusive project consists of 4 independent villas with 3 bedrooms and 3 bathrooms on one floor, with private swimming pool 3 x 7, open plan basement with light and ventilation through an English patio and large solarium on a plot of 400