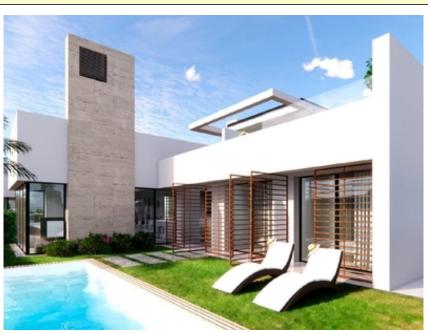

- built-in wardrobes
- Layout and decoration
  - Basement
  - Storage room
- Territory
  - Community Garden
- Distance
  - o Beach:5 km. m.

NEW BUILD VILLAS IN PRIVATE GATED RESORT IN PROVINCE OF MURCIA~~New Build villas in private gated resort in the Murcia region, surrounded by excellent golf courses and just 10 minutes from the sandy beaches of the Mar Menor Sea.~~This exclusive project consists of 4 independent villas with 3 bedrooms and 3 bathrooms on one floor, with private swimming pool 3 x 7, open plan basement with light and ventilation through an English patio and large solarium on a plot of 400

m2 approx. The properties have fully equipped kitchens and bathrooms and pre-installation of air conditioning ducts.~~~Located in a private gated resort, with a main access entrance and 24 hours security. The resort is designed around an impressive 126.000 m2 green area.~~It comprises walking and cycling paths, sport facilities, paddle and tennis courts, a mini-golf course, gardens, dog parks, leisure areas, clubhouse.... Also in the central area is the jewel of the resort, a crystalclear artificial lake of almost 17.000m2 of water surface, surrounded by white sandy beaches and palm trees, bringing a piece of the Caribbean to the Murcia Region.~~There are 2 islands in the lake, one of them has its own bar, there are also "beach Chiringuitos" spread around the lake.~~The resort is strategically located less than 4 km from the beach and the town of Los Alcázares, where you can practice various water sports, surrounded by several golf courses and the city of Cartagena less than 15 minutes by car and 22 km from Murcia airport, therefore having a wide cultural, gastronomic and sports offer within reach.~