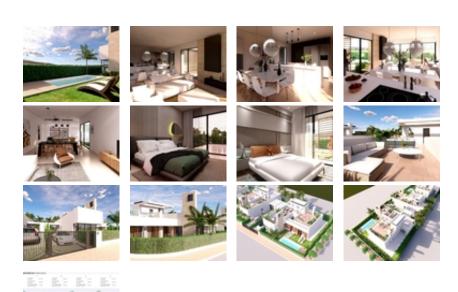

- built-in wardrobes
- Layout and decoration
  - Basement
  - Storage room
- Territory
  - Community Garden
- Distance
  - o Beach:5 km. m.

NEW BUILD VILLAS IN PRIVATE GATED RESORT IN PROVINCE OF MURCIA~~New Build villas in private gated resort in the Murcia region, surrounded by excellent golf courses and just 10 minutes from the sandy beaches of the Mar Menor Sea.~~This exclusive project consists of 4 independent villas with 3 bedrooms and 3 bathrooms on one floor, with private swimming pool 3 x 7, open plan basement with light and ventilation through an English patio and large solarium on a plot of 400

m2 approx. The properties have fully equipped kitchens and bathrooms and pre-installation of air conditioning ducts.~~~Located in a private gated resort, with a main access entrance and 24 hours security. The resort is designed around an impressive 126.000 m2 green area.~~It comprises walking and cycling paths, sport facilities, paddle and tennis courts, a mini-golf course, gardens, dog parks, leisure areas, clubhouse.... Also in the central area is the jewel of the resort, a crystalclear artificial lake of almost 17.000m2 of water surface, surrounded by white sandy beaches and palm trees, bringing a piece of the Caribbean to the Murcia Region.~~There are 2 islands in the lake, one of them has its own bar, there are also "beach Chiringuitos" spread around the lake.~~The resort is strategically located less than 4 km from the beach and the town of Los Alcázares, where you can practice various water sports, surrounded by several golf courses and the city of Cartagena less than 15 minutes by car and 22 km from Murcia airport, therefore having a wide cultural, gastronomic and sports offer within reach.~