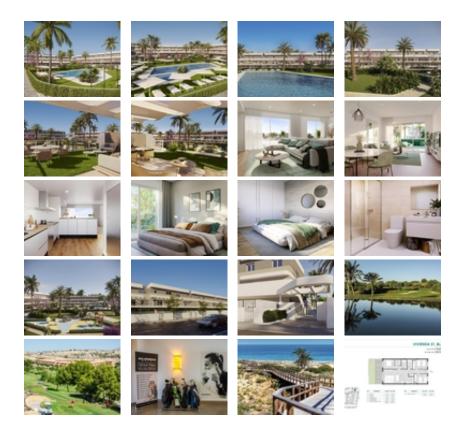

## Ref. N:N8278/7515 **€ 225 000**

Bedrooms: 3Bathrooms: 2S: 99m²

• Land: 66m<sup>2</sup>

Design and Interiorbuilt-in wardrobes

Territory

Community Garden

• Public swimming pool

Distance

o Beach:17 km. m.

NEW BUILD RESIDENTIAL COMPLEX IN ALENDA GOLF, ALICANTE~New Build private development of beautiful 2 and 3

bedrooms apartments with large terraces overlooking the nice communal area, combines the tranquil area of the Alenda Golf Course with a more lively beachfront nightlife easily accessible in just 15 minutes. ~~All apartments include fully fitted kitchens equipped with a vitroceramic hob, extractor fan and an oven, hot water by aerothermal heating, smooth white paint on walls and ceiling, PVC doors and windows with double glazing. They also have air conditioning/heating units, and complete fitted wardrobes in all the bedrooms.~~All properties has a private parking, communal swimming pool for adults and children, and multipurpose room. Ground floor have a private garden, while the duplex apartments have large terraces.~~Perfect for all day dining, the terraces are either surrounded by the spectacular Sierra de las Aguilas Mountains, or the stunning view over the golf course.~~Includes: Underground parking, Exterior Parking, Storeroom, Communal swimming pool, Lift, Communal garden, Private garden, Air conditioning, Heating, Aerothermy, Solar thermal panels, LED spotlights, Double glazed windows, Pre-installation for electric vehicle. Energy certification: A.~~~The historical village of Monforte del Cid is also nearby offering a selection of local amenities.~Within the Alenda Golf development residents will have access to a small supermarket, restaurant and bar, clubhouse, fitness centre and paddle tennis courts. Due to its prime location, it is just 15 minutes from the golden beaches of Alicante, Alicante Airport and the town of Elche.~ ~Thanks to the lovely year-round climate and amazing facilities, Costa Blanca is a perfect area to not only play golf but to also invest in a golf property. There are over 15 golf courses nearby, such as the El Patio Golf Club which is just 3 kilometres from Alicante and designed by Severiano Ballesteros, and the Font del Llop Golf Club, near Alenda.~The Alenda Golf Club, is an 18-hole course with a separate pitch & putt.~