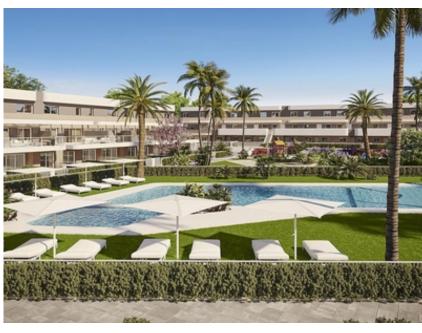

o Beach:17 km. m.

NEW BUILD RESIDENTIAL COMPLEX IN ALENDA GOLF, ALICANTE~New Build private development of beautiful 2 and 3

bedrooms apartments with large terraces overlooking the nice communal area, combines the tranquil area of the Alenda Golf Course with a more lively beachfront nightlife easily accessible in just 15 minutes. ~~All apartments include fully fitted kitchens equipped with a vitroceramic hob, extractor fan and an oven, hot water by aerothermal heating, smooth white paint on walls and ceiling, PVC doors and windows with double glazing. They also have air conditioning/heating units, and complete fitted wardrobes in all the bedrooms.~~All properties has a private parking, communal swimming pool for adults and children, and multipurpose room. Ground floor have a private garden, while the duplex apartments have large terraces.~~Perfect for all day dining, the terraces are either surrounded by the spectacular Sierra de las Aguilas Mountains, or the stunning view over the golf course.~~Includes: Underground parking, Exterior Parking, Storeroom, Communal swimming pool, Lift, Communal garden, Private garden, Air conditioning, Heating, Aerothermy, Solar thermal panels, LED spotlights, Double glazed windows, Pre-installation for electric vehicle. Energy certification: A.~~~The historical village of Monforte del Cid is also nearby offering a selection of local amenities.~Within the Alenda Golf development residents will have access to a small supermarket, restaurant and bar, clubhouse, fitness centre and paddle tennis courts. Due to its prime location, it is just 15 minutes from the golden beaches of Alicante, Alicante Airport and the town of Elche.~ ~Thanks to the lovely year-round climate and amazing facilities, Costa Blanca is a perfect area to not only play golf but to also invest in a golf property. There are over 15 golf courses nearby, such as the El Patio Golf Club which is just 3 kilometres from Alicante and designed by Severiano Ballesteros, and the Font del Llop Golf Club, near Alenda.~The Alenda Golf Club, is an 18-hole course with a separate pitch & putt.~