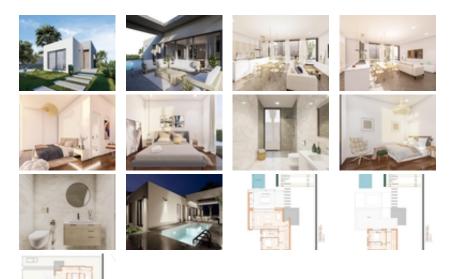

NEW BUILD SEMI-DETACHED VILLAS IN ALTAONA GOLF RESORT, MURCIA~New Build an extraordinary development of semi-detached villas nestled within the beautiful Altaona Resort in Murcia. This exclusive enclave provides an ideal setting for experiencing the seamless fusion of luxury living and the tranquil Mediterranean lifestyle.~Feel how the landscape enters the home through the large ~windows. The garden acquires a great presence and forms ~part of

the very essence of the villa. Inside they are spacious and light, designed to let the Mediterranean light flood through their rooms.~~New Build semi-detached villas with open plan kitchen, 3 bedrooms, 3 bathrooms, terrace, private garden with pool and parking space.~~Features:~• The properties have Energy Certificate Rating A.~• Ducted air conditioning installation with heat pump. Throughout the house except for bathrooms.~• Electric underfloor heating in the living room and bathrooms with individual thermostat per zone.~• Air renewal system in the kitchen, bathrooms, laundry room, and guest toilet.~. Kitchen Includes extractor hood and electric induction hob with 3 cooking points. ~ Includes LED lighting in the living room, hallway, and exterior. The rest of the rooms are prepared for the future owner to install their lighting.~• USB sockets in all bedrooms.~• Electronic intercom for access from the exterior to the interior path. Doorbell at the property entrance.~• Home automation system with two smart switches.~• Private landscaped garden with drip irrigation system and the pool.~• Exterior fencing of the urbanisation.~• Vehicle access gates to the urbanisation: Metal sliding gate with remote opening system.~~~Residential located in Altaona Golf just 15 minutes by car from the centre of Murcia capital and 20 minutes from the beaches you can enjoy the tranquillity and security offered by the Golf Course that has 18 holes and the comfort to live close to all services.~Murcias airport Corvera only 15 minutes drive away.~