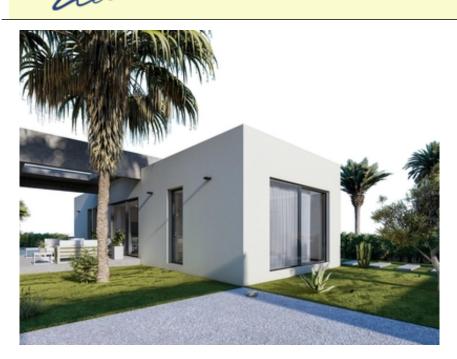

NEW BUILD SEMI-DETACHED VILLAS IN ALTAONA GOLF RESORT, MURCIA~New Build an extraordinary development of semi-detached villas nestled within the beautiful Altaona Resort in Murcia. This exclusive enclave provides an ideal setting for experiencing the seamless fusion of luxury living and the tranquil Mediterranean lifestyle.~Feel how the landscape enters the home through the large ~windows. The garden acquires a great presence and forms ~part of

the very essence of the villa. Inside they are spacious and light, designed to let the Mediterranean light flood through their rooms.~~New Build semi-detached villas with open plan kitchen, 3 bedrooms, 3 bathrooms, terrace, private garden with pool and parking space.~~Features:~• The properties have Energy Certificate Rating A.~• Ducted air conditioning installation with heat pump. Throughout the house except for bathrooms.~• Electric underfloor heating in the living room and bathrooms with individual thermostat per zone.~• Air renewal system in the kitchen, bathrooms, laundry room, and guest toilet.~. Kitchen Includes extractor hood and electric induction hob with 3 cooking points. ~ Includes LED lighting in the living room, hallway, and exterior. The rest of the rooms are prepared for the future owner to install their lighting.~• USB sockets in all bedrooms.~• Electronic intercom for access from the exterior to the interior path. Doorbell at the property entrance.~• Home automation system with two smart switches.~• Private landscaped garden with drip irrigation system and the pool.~• Exterior fencing of the urbanisation.~• Vehicle access gates to the urbanisation: Metal sliding gate with remote opening system.~~~Residential located in Altaona Golf just 15 minutes by car from the centre of Murcia capital and 20 minutes from the beaches you can enjoy the tranquillity and security offered by the Golf Course that has 18 holes and the comfort to live close to all services.~Murcias airport Corvera only 15 minutes drive away.~