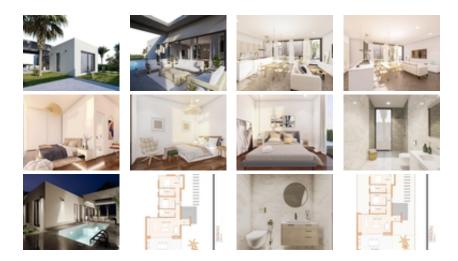

NEW BUILD VILLAS IN ALTAONA GOLF RESORT, MURCIA~~New Build an extraordinary development of villas nestled within the beautiful Altaona Resort in Murcia. This exclusive enclave provides an ideal setting for experiencing the seamless fusion of luxury living and the tranquil Mediterranean lifestyle.~Feel how the landscape enters the home through the large windows. The garden acquires a great presence and forms part of the very essence of the villa. Inside they are spacious and light, designed to let the Mediterranean light flood through their rooms.~~New Build villas with open plan kitchen, 2 bedrooms, 2 bathrooms, terrace, private garden with pool and parking space.~~Features:~• The properties have Energy Certificate Rating

A.~• Ducted air conditioning installation with heat pump. Throughout the house except for bathrooms.~• Electric underfloor heating in the living room and bathrooms with individual thermostat per zone.~• Air renewal system in the kitchen, bathrooms, laundry room, and guest toilet.~• Kitchen Includes extractor hood and electric induction hob with 3 cooking points. ~ • Includes LED lighting in the living room, hallway, and exterior. The rest of the rooms are prepared for the future owner to install their lighting.~• USB sockets in all bedrooms.~• Electronic intercom for access from the exterior to the interior path. Doorbell at the property entrance.~• Home automation system with two smart switches.~• Private landscaped garden with drip irrigation system and the pool.~• Exterior fencing of the urbanisation.~• Vehicle access gates to the urbanisation: Metal sliding gate with remote opening system.~~~Residential located in Altaona Golf just 15 minutes by car from the centre of Murcia capital and 20 minutes from the beaches you can enjoy the tranquillity and security offered by the Golf Course that has 18 holes and the comfort to live close to all services.~Murcias airport Corvera only 15 minutes drive away.~