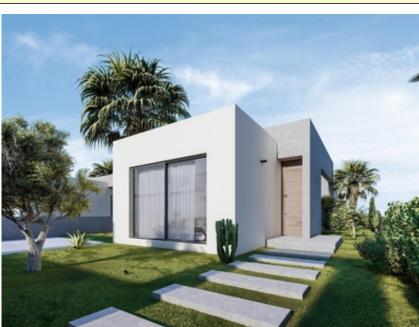

NEW BUILD VILLAS IN ALTAONA GOLF RESORT, MURCIA~~New Build an extraordinary development of villas nestled within the beautiful Altaona Resort in Murcia. This exclusive enclave provides an ideal setting for experiencing the seamless fusion of luxury living and the tranquil Mediterranean lifestyle.~Feel how the landscape enters the home through the large windows. The garden acquires a great presence and forms part of the very essence of the villa. Inside they are spacious and light, designed to let the Mediterranean light flood through their rooms.~~New Build villas with open plan kitchen, 2 bedrooms, 2 bathrooms, terrace, private garden with pool and parking space.~~Features:~• The properties have Energy Certificate Rating

A.~• Ducted air conditioning installation with heat pump. Throughout the house except for bathrooms.~• Electric underfloor heating in the living room and bathrooms with individual thermostat per zone.~• Air renewal system in the kitchen, bathrooms, laundry room, and guest toilet.~• Kitchen Includes extractor hood and electric induction hob with 3 cooking points. ~ • Includes LED lighting in the living room, hallway, and exterior. The rest of the rooms are prepared for the future owner to install their lighting.~• USB sockets in all bedrooms.~• Electronic intercom for access from the exterior to the interior path. Doorbell at the property entrance.~• Home automation system with two smart switches.~• Private landscaped garden with drip irrigation system and the pool.~• Exterior fencing of the urbanisation.~• Vehicle access gates to the urbanisation: Metal sliding gate with remote opening system.~~~Residential located in Altaona Golf just 15 minutes by car from the centre of Murcia capital and 20 minutes from the beaches you can enjoy the tranquillity and security offered by the Golf Course that has 18 holes and the comfort to live close to all services.~Murcias airport Corvera only 15 minutes drive away.~