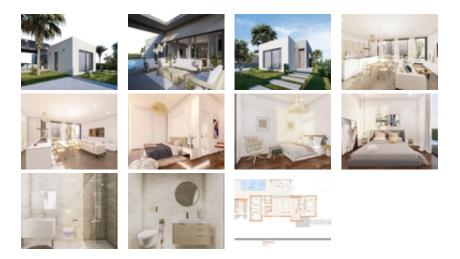

NEW BUILD VILLAS IN ALTAONA GOLF RESORT, MURCIA~~New Build an extraordinary development of villas nestled within the beautiful Altaona Resort in Murcia. This exclusive enclave provides an ideal setting for experiencing the seamless fusion of luxury living and the tranquil Mediterranean lifestyle.~Feel how the landscape enters the home through the large windows. The garden acquires a great presence and forms part of the very essence of the villa. Inside they are spacious and light, designed to let the Mediterranean light flood through their rooms.~~New Build villas with open plan kitchen, 3 bedrooms, 2 bathrooms, guest toilet, terrace, private garden with pool and parking space.~~Features:~• The properties have Energy Certificate Rating

A.~• Ducted air conditioning installation with heat pump. Throughout the house except for bathrooms.~• Electric underfloor heating in the living room and bathrooms with individual thermostat per zone.~• Air renewal system in the kitchen, bathrooms, laundry room, and guest toilet.~• Kitchen Includes extractor hood and electric induction hob with 3 cooking points. ~ • Includes LED lighting in the living room, hallway, and exterior. The rest of the rooms are prepared for the future owner to install their lighting.~• USB sockets in all bedrooms.~• Electronic intercom for access from the exterior to the interior path. Doorbell at the property entrance.~• Home automation system with two smart switches.~• Private landscaped garden with drip irrigation system and the pool.~• Exterior fencing of the urbanisation.~• Vehicle access gates to the urbanisation: Metal sliding gate with remote opening system.~~~Residential located in Altaona Golf just 15 minutes by car from the centre of Murcia capital and 20 minutes from the beaches you can enjoy the tranquillity and security offered by the Golf Course that has 18 holes and the comfort to live close to all services.~Murcias airport Corvera only 15 minutes drive away.~