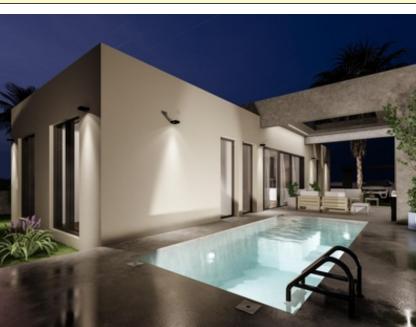

NEW BUILD VILLAS IN ALTAONA GOLF RESORT, MURCIA~~New Build an extraordinary development of villas nestled within the beautiful Altaona Resort in Murcia. This exclusive enclave provides an ideal setting for experiencing the seamless fusion of luxury living and the tranquil Mediterranean lifestyle.~Feel how the landscape enters the home through the large windows. The garden acquires a great presence and forms part of the very essence of the villa. Inside they are spacious and light, designed to let the Mediterranean light flood through their rooms.~~New Build villas with open plan kitchen, 3 bedrooms, 2 bathrooms, guest toilet, terrace, private garden with pool and parking space.~~Features:~• The properties have Energy Certificate Rating

A.~• Ducted air conditioning installation with heat pump. Throughout the house except for bathrooms.~• Electric underfloor heating in the living room and bathrooms with individual thermostat per zone.~• Air renewal system in the kitchen, bathrooms, laundry room, and guest toilet.~• Kitchen Includes extractor hood and electric induction hob with 3 cooking points. ~ • Includes LED lighting in the living room, hallway, and exterior. The rest of the rooms are prepared for the future owner to install their lighting.~• USB sockets in all bedrooms.~• Electronic intercom for access from the exterior to the interior path. Doorbell at the property entrance.~• Home automation system with two smart switches.~• Private landscaped garden with drip irrigation system and the pool.~• Exterior fencing of the urbanisation.~• Vehicle access gates to the urbanisation: Metal sliding gate with remote opening system.~~~Residential located in Altaona Golf just 15 minutes by car from the centre of Murcia capital and 20 minutes from the beaches you can enjoy the tranquillity and security offered by the Golf Course that has 18 holes and the comfort to live close to all services.~Murcias airport Corvera only 15 minutes drive away.~