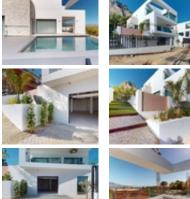

•

•

- View to sea Distance
  - Beach:10 km. m.

New Build Luxury Villas in Polop with Stunning Views~Exclusive Development of 6 Luxury Villas in Polop~~This brand-new promotion of 6 luxury villas is located in Polop, offering breathtaking views of the sea and mountains. Each villa is built on an independent plot with a private swimming pool, parking, barbecue area, and a spacious garden. The villas are spread over two floors plus a semi-basement, with a total of 293 m<sup>2</sup> on private plots of 393 m<sup>2</sup>.~~Spacious Layout and Modern Design~On the main floor, you will find a modern kitchen with an island, an open-plan living and dining area, one bedroom, one bathroom, a covered terrace, and a large open terrace, perfect for enjoying the views of Polop, Altea, and the surrounding mountains. The first floor features two large bedrooms, two bathrooms, and two terraces, both covered and open. The semi-basement can be converted into an independent living space.~~High-Quality Finishes and Energy Efficiency~The villas come with a fully equipped kitchen featuring Siemens appliances. Bathrooms are fully fitted with high-end Roca fixtures. Each home has underfloor heating, air conditioning, and an infinity pool. The villas are designed with energy efficiency in mind, boasting an energy certificate rating of A.~~Prime Location Close to Amenities~Located just 10 km from Benidorm and Altea, these villas are only a short drive from La Nucía and Alfaz del Pi. The area offers easy access to major points of interest, including the beaches of Benidorm (15 km), Alicante Airport (65 km), and several golf courses (within 10 km). Polop's proximity to these amenities, combined with its tranquil setting, makes it an ideal place for