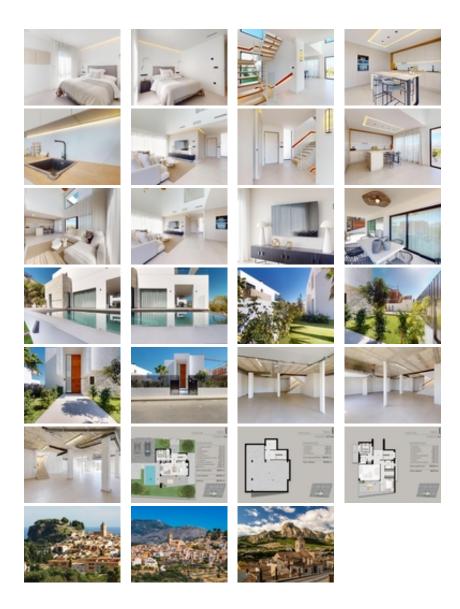

•

•

- View to sea Distance
  - Beach:10 km. m.

New Build Luxury Villas in Polop with Stunning Views~Exclusive Development of 6 Luxury Villas in Polop~~This brand-new promotion of 6 luxury villas is located in Polop, offering breathtaking views of the sea and mountains. Each villa is built on an independent plot with a private swimming pool, parking, barbecue area, and a spacious garden. The villas are spread over two floors plus a semi-basement, with a total of 293 m<sup>2</sup> on private plots of 393 m<sup>2</sup>.~~Spacious Layout and Modern Design~On the main floor, you will find a modern kitchen with an island, an open-plan living and dining area, one bedroom, one bathroom, a covered terrace, and a large open terrace, perfect for enjoying the views of Polop, Altea, and the surrounding mountains. The first floor features two large bedrooms, two bathrooms, and two terraces, both covered and open. The semi-basement can be converted into an independent living space.~~High-Quality Finishes and Energy Efficiency~The villas come with a fully equipped kitchen featuring Siemens appliances. Bathrooms are fully fitted with high-end Roca fixtures. Each home has underfloor heating, air conditioning, and an infinity pool. The villas are designed with energy efficiency in mind, boasting an energy certificate rating of A.~~Prime Location Close to Amenities~Located just 10 km from Benidorm and Altea, these villas are only a short drive from La Nucía and Alfaz del Pi. The area offers easy access to major points of interest, including the beaches of Benidorm (15 km), Alicante Airport (65 km), and several golf courses (within 10 km). Polop's proximity to these amenities, combined with its tranquil setting, makes it an ideal place for

outdoor enthusiasts and those seeking peace.~