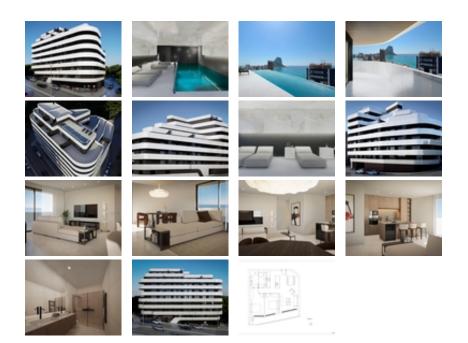

Luxury Apartments in Calpe just 3 Minutes from the Beach~~Exclusive Homes in the Heart of the Costa Blanca~Discover a new way of living on the Costa Blanca with this exclusive new development in Calpe. This complex offers 55 modern 1, 2 and 3 bedroom flats, designed to offer the perfect balance between elegance, comfort and functionality.~~Located just 400 metres from the Arenal-Bol beach and the emblematic Peñón de Ifach, these flats combine a privileged

location with luxury facilities, ideal for both permanent residence and investment.~~Premium Facilities for an Exclusive Lifestyle~This development redefines Mediterranean luxury, with modern communal areas designed for the well-being and comfort of its residents:~~Rooftop infinity pool with breathtaking panoramic views.~Gym and spa for maximum comfort.~Coworking area, ideal for balancing work and relaxation.~Optional underground parking and storage rooms.~~High quality finishes and avant-garde design.~Each flat has been built with top quality materials and offers exceptional features:~~Large private terraces, many with sea views.~Armoured front door for added security.~Kitchen equipped with BOSCH appliances or equivalent: induction hob with extractor fan, oven, microwave and dishwasher.~Ducted air conditioning with heat pump (hot/cold).~Aerothermal system for efficient domestic hot water.~Aluminium exterior carpentry with double glazing.~~Strategic location in Calpe~Calpe is a vibrant destination in the Marina Alta, with an exceptional climate that offers more than 300 days of sunshine a year. Its combination of history, nature and modernity makes it an ideal place to live or invest.~~It also has excellent road connections via the AP-7 and the N-332, providing easy access to other coastal towns and nearby airports.~~Distances to Points of Interest~Arenal-Bol beach -400 m (3 minutes walk).~Cantal del Roig Beach - 600 m (4 minutes walk).~Calpe Port - 1 km (15 minutes walk).~Peñón de Ifach Natural Park - 1 km (15 minutes walk).~Baños de la Reina (natural area) - 600 m (4 minutes walk).~Las Salinas - 600 m (4 minutes walk).~Shopping centre and supermarkets - 500 m (4 minutes walk).~Alicante Airport - 75 km (1 hour drive).~Valencia Airport - 125 km (1 hour and 20 minutes drive).~~A Secure Investment in a Dream Destination~Whether as a permanent home, second home or investment, this development represents a unique opportunity in one of the most attractive locations on the Costa Blanca.~~Don't miss the opportunity to purchase your luxury flat in Calpe. Contact us today for more information and viewings!~