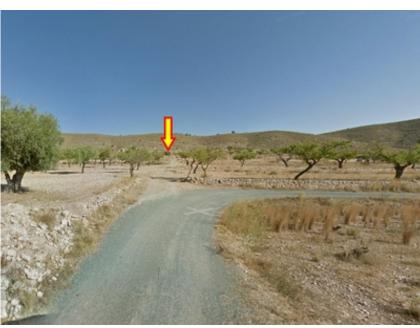

## Ref. N:T010P/9551 € 19 990

Bedrooms: 3
Bathrooms: 1
Land: 2500m<sup>2</sup>
Distance

Beach:30 km. m.

We offer in the town of Hondón de las Nieves in the Rebalso area a fantastic plot with easy access on a high part of a small hill with fantastic views~The plot has approximately 2,500m2 and is ideal to put a wooden house or caravan to spend weekends and recreational days. It has a light pole very close where the connection could be requested and the irrigation water meter just 30 m2 away to be able to connect the water.~It was purchased as an investment to build a small wooden house, but due to work reasons the project has been abandoned and it is being sold. If you are interested and like the tranquility of the mountains, do not hesitate to contact us.~