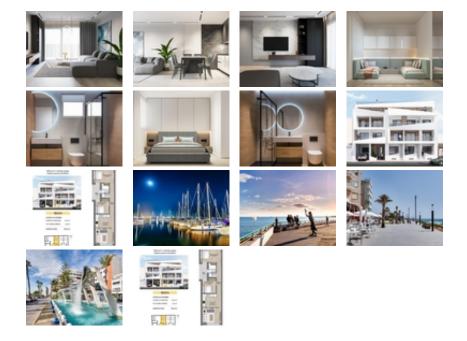

Modern Apartments Just 250m from El Cura Beach in Torrevieja~~New Development in Prime Location~~This newly built apartment building is located just 250 meters from the famous El Cura Beach in Torrevieja, offering residents easy access to one of the most popular beaches in the area. The building consists of 17 units, featuring 1 and 2-bedroom apartments, each with 1 or 2 bathrooms. Additionally, there are penthouses available with private solariums and stunning sea views,

perfect for enjoying the Mediterranean lifestyle.~~Premium Amenities for Relaxation~~Residents can take advantage of the rooftop community pool and solarium, ideal for unwinding after a day at the beach. The building also offers optional underground parking spaces and storage rooms, available for an additional cost, providing extra convenience and security for residents.~~Vibrant City Life in Torrevieja~~Torrevieja is a lively city known for its year-round cultural and recreational activities, making it a great destination for both permanent residents and vacationers. With a mild climate and over 300 days of sunshine annually, the area is perfect for those who enjoy outdoor activities and beach life.~~Ideal Location with Easy Access to Points of Interest~~This property is ideally located close to all essential services, including supermarkets, restaurants, and entertainment venues. Major points of interest are easily accessible: ~~ Alicante Airport is just 45 km away.~ Several Golf Courses within 7-10 km.~ Zenia Boulevard Shopping Center is only 8 km away.~ The port of Torrevieja is just 2 km from the building.~~Enjoy modern living by the sea in a vibrant and well-connected area with everything you need just a short distance away.~